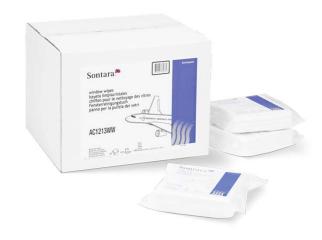

## SONTARA® AEROSPACE WINDOW WIPES

### **BENEFITS AND FEATURES**

- AMS 3819C Class 2 Grade A certified
- Wiping solution designed for Cockpit transparencies, passenger windows and other acrylic, polycarbonate or glass surfaces onboard aircraft
- Proprietary fabric composition is softer than conventional wipes
- Features apertures that gently pick-up and remove dirt to reduce risk of scratching
- Contains no additives that can hamper absorbency

| Product               | Style | Color | Wipe Size  | Packaging | Wipes per Pack | Total Wipes |
|-----------------------|-------|-------|------------|-----------|----------------|-------------|
| Sontara® Window Wipes | 8426  | White | 30 x 33 cm | Bag       | 25             | 500         |