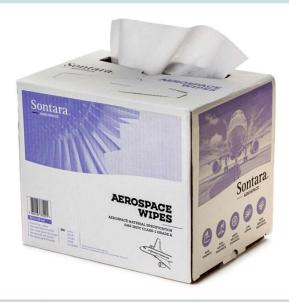

### SONTARA® AEROSPACE WIPES

#### **BENEFITS AND FEATURES**

- AMS 3819C Class 2 Grade A certified
- Great for wiping surfaces dry, for cleaning hard-to-reach crevices, and for use on metal parts and corners because they are specially engineered to resist snagging
- Exceptionally clean contains no chemical residue, stains or metal shavings
- Superior wipe-dry performance
- Low-linting; less likely to snag on metal parts
- Tackles isopropyl alcohol, MEK, and other tough solvents without falling apart

| Product                  | Style  | Color | Wipe Size    | Packaging  | Wipes per Pack | Total Wipes |
|--------------------------|--------|-------|--------------|------------|----------------|-------------|
| Sontara® Aerospace Wipes | K900SE | White | 30,5 x 42 cm | Pop-up box | 250            | 250         |